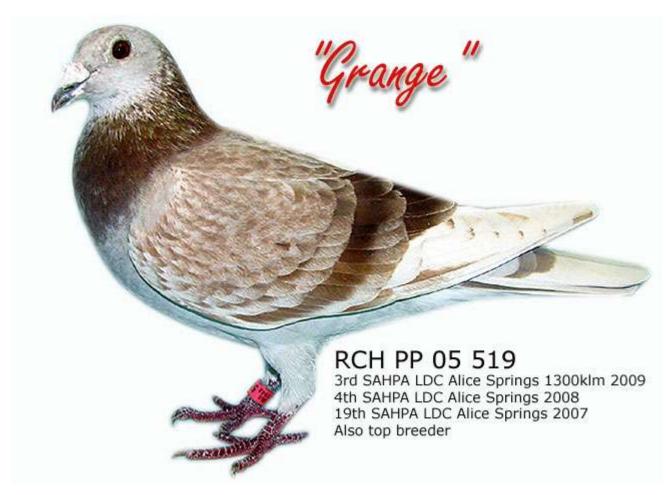

THIS MAGIC HEN WAS PLACED 3<sup>RD</sup>, 4<sup>TH</sup> & 19<sup>TH</sup> SAHPA LDC FROM ALICE SPRINGS 1300 KM IN 3 CONSECUTIVE YRS, SHE IS THE DAM OF G HAMILTON'S ACE HEN "VINTAGE CROP" ALSO PLACED 3<sup>RD</sup> & 5<sup>TH</sup> FROM ALICE SPRINGS 1300 KM AND 5<sup>TH</sup> SAHPA WARRNAMBOOL 515 KM & OTHER HIGH SAHPA PLACES.

#### SA 93 43147

SA 95 15395

PHS 05 519
Grange
RC
Pryor-Goodger
Hen
Champion long
distance hen 3rd, 4th &
19th SAHPA LDC Alice
Springs 1300klm.
Dam to 3rd & 5th
SAHPA LDC Alice
Springs, 7th SAHPA
Glendambo 490klm
3969b 5th SAHPA
Warrnambool 530klm
1767b.