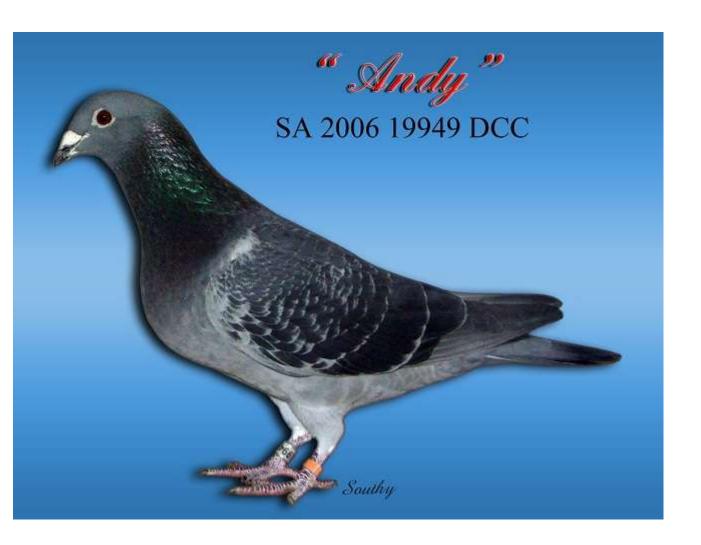

## "Andy" SA 06 19949 DKCC Emiel Deweerdt

Andy is a lovely original Fred Dimella Deweerdt cock who sire is the famous Box 28 Cock, his dam is one of Fred's best birds 29851 DCPH a double winner and 3  $\times$  SAHPA placed hen direct from the Andy Gregson UK imports. Andy had produced 1<sup>st</sup> club in Ballarat & 16<sup>th</sup> VPU Dimboola in 2011.

NAME/ALIAS: ANDY

SEX: Cock

D.O.B: 29/01/2006

EYE INFO: (0)

Andy. Deweerdt. Purchased from Canberra Combine Auction in 2007. Produced 1st prize winner in Ballarat in 2009 & 16th VRPU Dimboola 2011. Sire is the famous Box 28 cock of F Dimella & dam is Fred's famous Dark Pied Deweerdt hen.